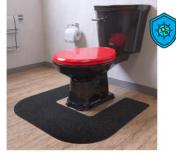

# **A-TAC COMMODE MATS**

AMC2322

23" x 22" Charcoal

- Anti-Microbial Protected for Odor Control Moisture Barrier Adhesive Backing
- Universal Fit with Optimal Size for Floor Protection
- Highly Absorbent Recycled Topcloth