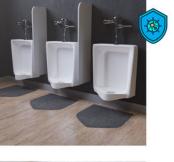

# **A-TAC FOUNTAIN MATS**

AMU3036R 30 "x 36" Charcoal

- Anti-Microbial Protected for Odor Control Moisture Barrier Adhesive Backing
- Highly Absorbent Recycled Topcloth